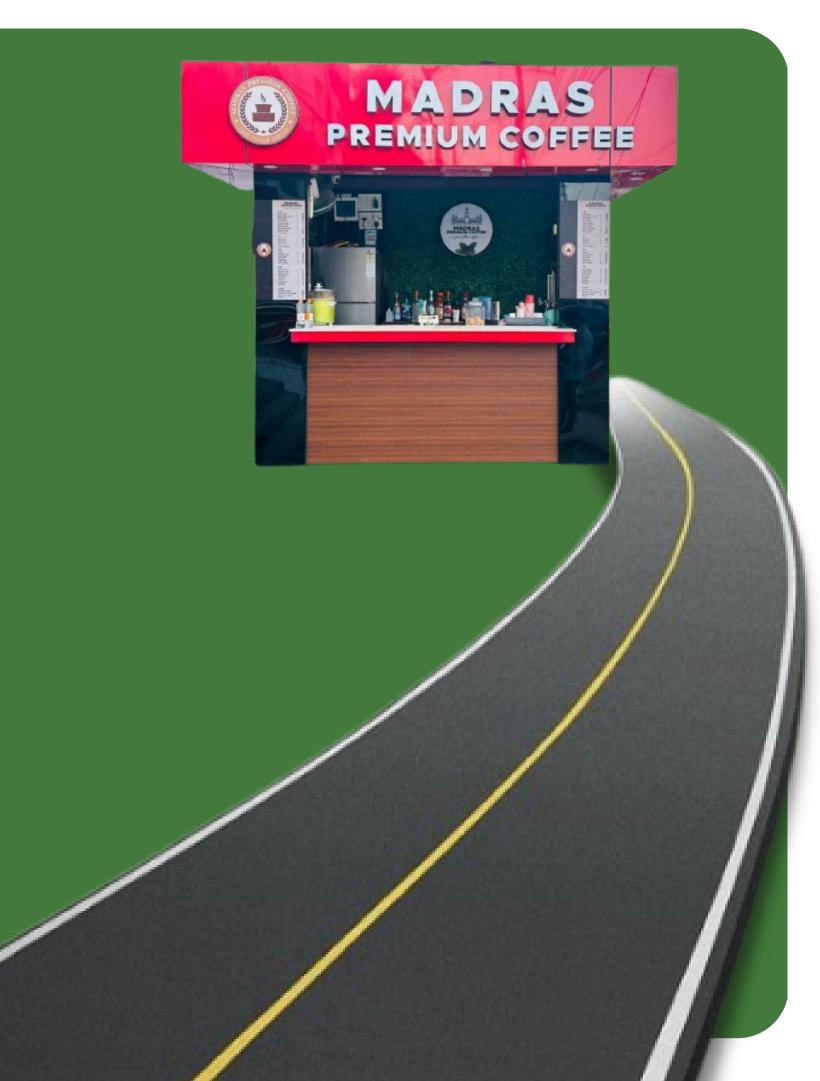

#### **Madras Premium Coffee**

was started in the year 2020 december, starting from one outlet in december we have expanded wastly in franchising our brand in to the Indian market with qaulity consistency & customer satifsfaction as our core aspect,

# what we provide

- kiosk model outlet 7x8x9 feet
- three side open shutters with closed Alluminium composite panels
- complete branding
- Led Display Boards
- complete kitchen setup
- formulae making equipment
- Training