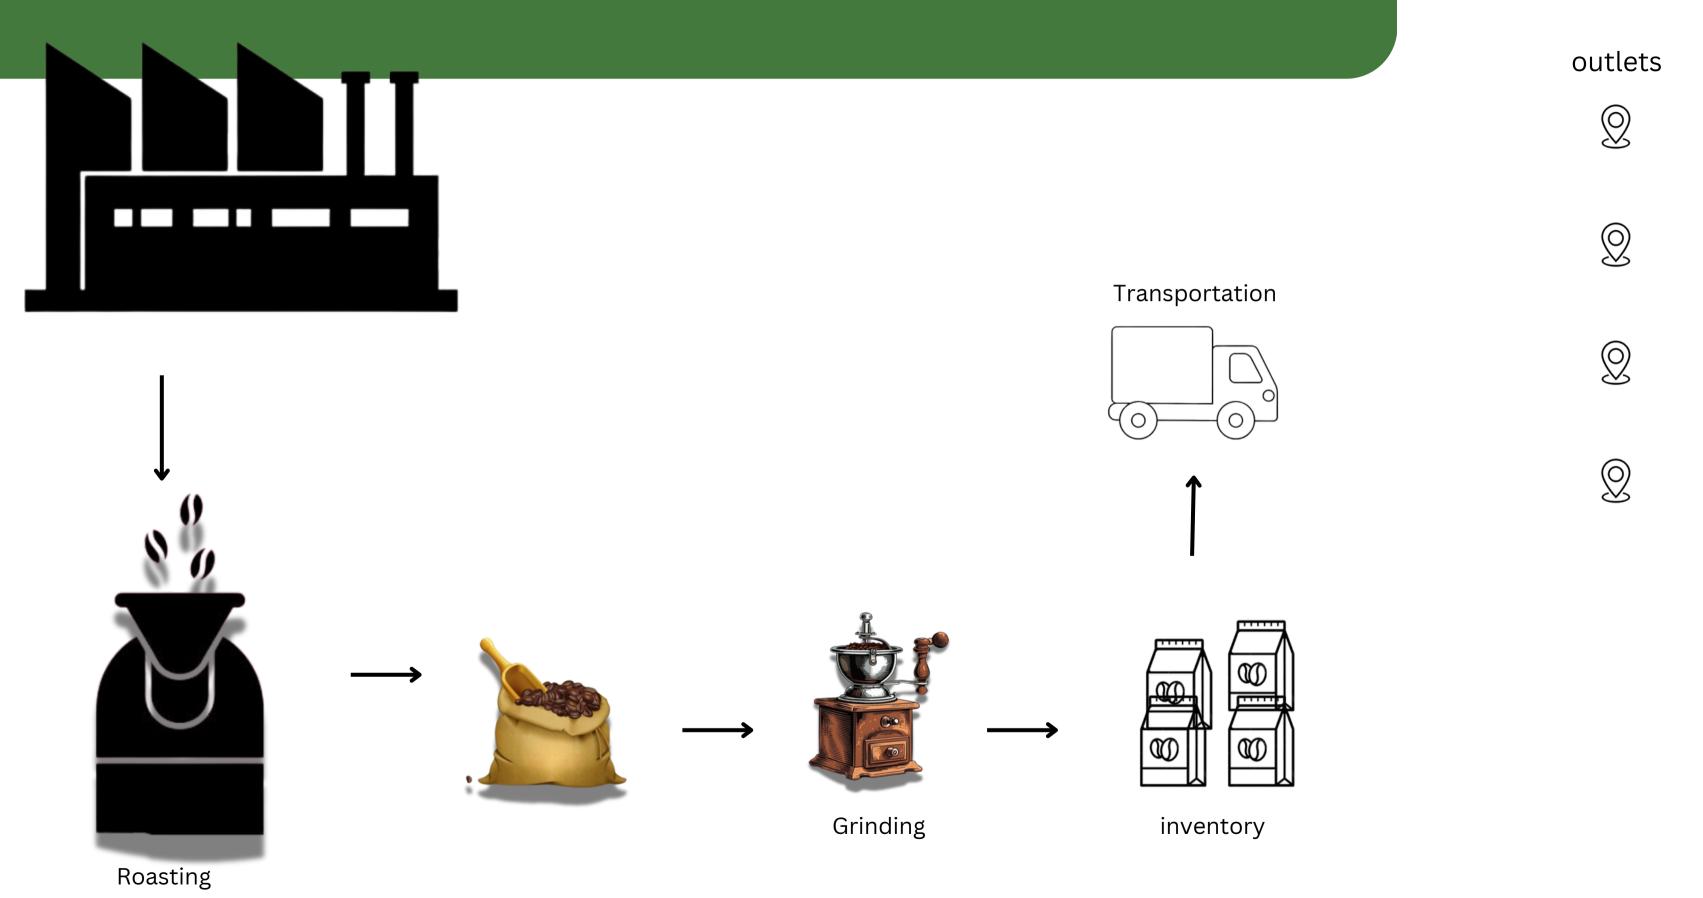

**Story** ... of our company

our company

#### **Madras Premium Coffee**

was started in the year 2020 december, starting from one outlet in december we have expanded wastly in franchising our brand in to the Indian market with qaulity consistency & customer satifsfaction as our core aspect,

we are the India's fastest Growing coffee Franchise.

## COMPANY'S OWN PROCESSING PLANT

## 10,000SQFT





# what we provide

- kiosk model outlet 7x8x9 feet
- three side open shutters with closed Alluminium composite panels
- complete branding
- Led Display Boards
- complete kitchen setup
- formulae making equipment
- Training

# our speciality

- No chef model
- No Royalty
- excluxitivity as limited to the area



## **Franchisee Cost**

Franchisee Fee - 1,50,000/- + Gst 18%

kiosk outlet - 2,00,000/- to 6,00,000/-

Branding - 2,00,000/-

Equipments - 1,50,000/-



# Roi(Return on investment)

The return on investment expected to be around 10months, i.e., around 6 lakhs per annum as net profit. The profit may differ depending upon the location.

The company will provide full support from approving the site, buying installing the equipments, interior, training



# Steps to start a Franchi